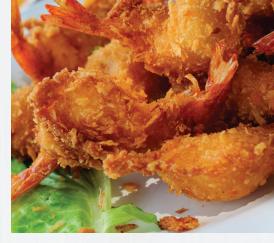

#### Hot Selections

| Buffalo Chicken Bite with Blue Cheese                                      | \$3.00 |
|----------------------------------------------------------------------------|--------|
| Chicken Quesadilla Cornucopia                                              | \$3.00 |
| Honey-Thyme Glazed Grilled Lamb Chop                                       | \$5.00 |
| Coconut Shrimp with Sriracha Mayonnaise                                    | \$4.00 |
| Coney Island Dog                                                           | \$3.00 |
| Crab and Brie in Phyllo Cup, Toasted Almonds and Brown Sugar               | \$4.00 |
| Scallop Wrapped in Hickory Smoked Bacon                                    | \$4.00 |
| Crispy Vegetable Spring Roll, Sesame Soy Sauce                             | \$3.00 |
| Sesame Marinated Beef Satay                                                | \$4.00 |
| Sesame Marinated Chicken Satay                                             | \$4.00 |
| Local Mushroom Cap Stuffed with Lump Crab Imperial                         | \$4.00 |
| Local Mushroom Cap Stuffed with Sausage and Broccoli Rabe                  | \$3.00 |
| Local Mushroom Cap Stuffed with Spinach, Roasted Pepper and Boursin Cheese | \$3.00 |
| Assorted Flatbread Pizza                                                   | \$3.00 |
| Baked Brie and Raspberry in Phyllo Pastry                                  | \$3.00 |
| Quinoa Zucchini Fritter with Red Pepper Coulis (V)                         | \$4.00 |
| Beef Empanada                                                              | \$4.00 |
| Edamame & Corn Quesadilla with Siracha Mayo                                | \$4.00 |
| Macaroni & Cheese Bite with Smokey Spicy Ketchup                           | \$3.00 |
| Roast Pork, Sharp Provolone & Broccoli Rabe Spring Roll                    | \$4.00 |
|                                                                            |        |